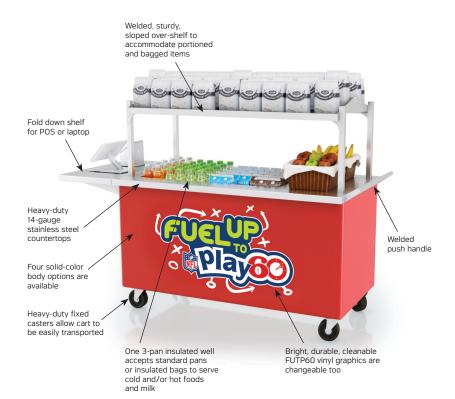

#### **FEATURES**

- 60" long x 30" wide x 34" high
- One 3-pan insulated well
- · Sloped over-shelf accommodates pans or baskets
- · Welded push handle
- · Fold down shelf for POS
- · Heavy-duty casters for easy transport
- · Single- and double-sided options available