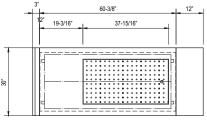

#### **FEATURES**

- 60" long x 30" wide x 34" high
- One 3-pan insulated well
- · Sloped over-shelf accommodates pans or baskets
- · Welded push handle
- · Fold down shelf for POS
- · Heavy-duty casters for easy transport
- · Single- and double-sided options available