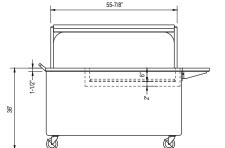

#### **FEATURES**

- 60" long x 30" wide x 34" high
- One 3-pan insulated well
- · Sloped over-shelf accommodates pans or baskets
- · Welded push handle
- · Fold down shelf for POS
- · Heavy-duty casters for easy transport
- · Single- and double-sided options available