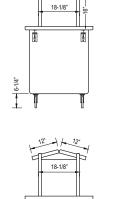

#### **FEATURES**

- 60" long x 30" wide x 34" high
- One 3-pan insulated well
- · Sloped over-shelf accommodates pans or baskets
- · Welded push handle
- · Fold down shelf for POS
- · Heavy-duty casters for easy transport
- · Single- and double-sided options available