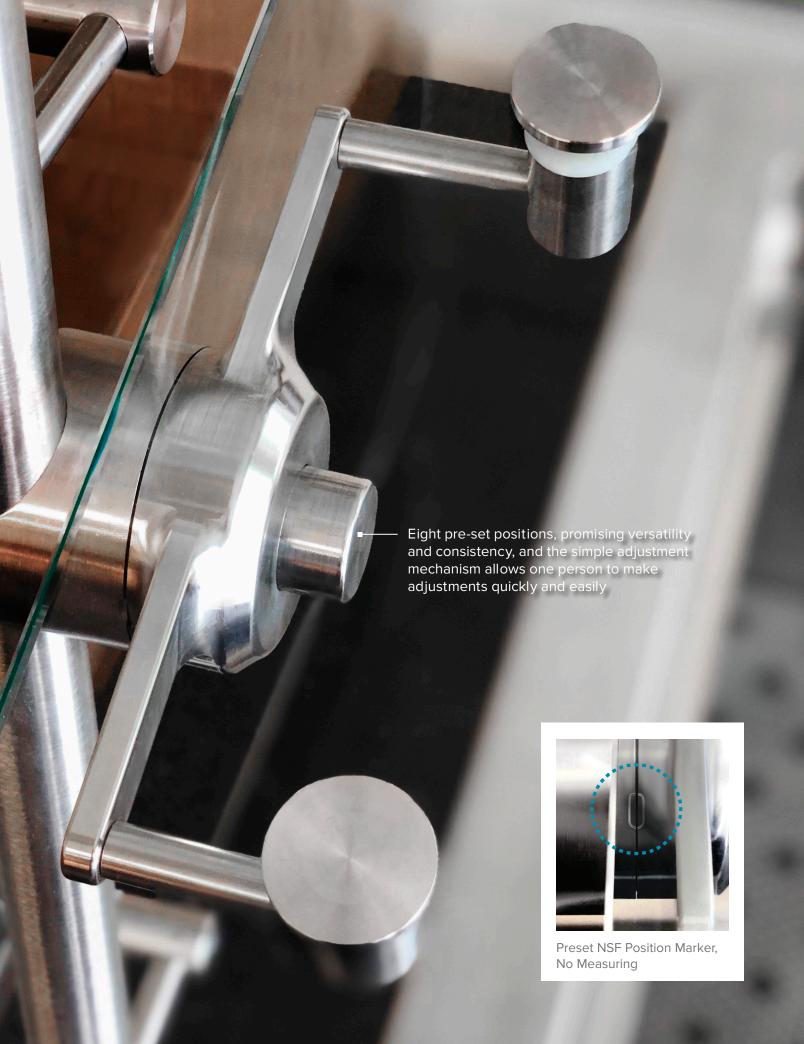

## 6-SERIES VELOCITY ADJUSTABLE BREATH GUARDS

EASY ADJUSTMENT: Simple push-button mechanism enables single-person adjustment

**EIGHT PRE-SET POSITIONS:** These accommodate NSF, full-serve, self-serve and cleaning position and ensure consistent spacing across multiple units

VISUAL NSF POSITION INDICATION: Shows when breath guard is in NSF position and eliminates the need for measuring

SEVERAL STYLES: Available in single-sided buffet, double-sided buffet or cafeteria styles