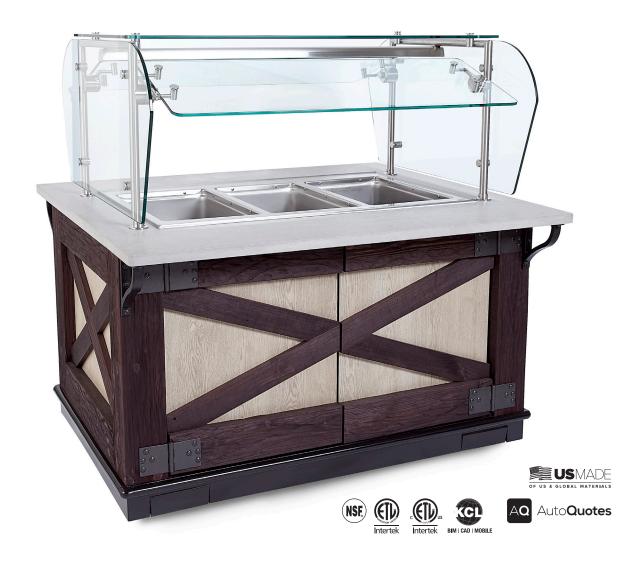

VISUAL NSF POSITION INDICATION: Shows when breath guard is in NSF position and eliminates the need for measuring

SEVERAL STYLES: Available in single-sided buffet, double-sided buffet or cafeteria styles

MOUNTING CHOICES: Above-counter flange mount (standard) and below-counter mounting (available)

SHIPPING OPTIONS: Ships knocked down (standard) or assembled (available)

NO PLASTIC: Stainless steel construction ensures no plastic parts to break and a consistent aesthetic of all components

HEAVY-DUTY TUBING: 11-gauge stainless steel tubing enables 96 inch span without the need or a center post

TEMPERED GLASS PANELS: 3/8-inch tempered (standard), 1/2-inch (available)

ADDED STABILITY: Welded mitered joints increase structural integrity